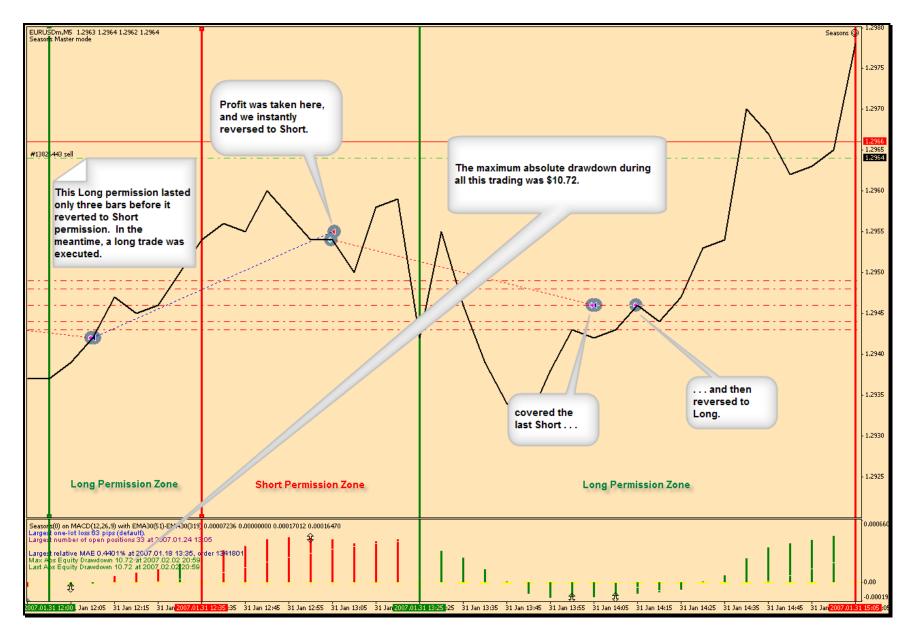

m a live account funded with real money. It is a continuous, uninterrupted depiction of real-time executions that exemplify our trading style.

This is the summary that includes the trades displayed. Upon request we will supply a detailed statement that will verify these executions and show the entire trade record to date.



#### Note:

Though we use a candlestick chart as part of our trading, a line chart was used for these graphics so that the buy and sell signals were more clearly displayed.

Chart 1 2007.01.18 00:00 – 2007.01.24 09:25



Chart 2 2007.01.24 09:25 – 2007.01.30 18:10



Chart 3 2007.01.30 18:10 – 2007.02.06 03:45



Chart 4 2007.02.06 03:45 – 2007.02.12 14:45



Chart 5 2007.02.12 14:45 – 2007.02.19 02:00



## **Blowup Chart of Slim Permission Zones Shown in Chart 3**



# Longer Term Results Trading One Market – EURUSD

Though backtesting is sometimes distrusted, at times for good reason, we believe it to be an essential part of a business plan. To use an analogy, you wouldn't go into the manufacturing business without first analyzing past income and losses in the existing or planned system, would you? In that spirit, we offer the results from a thorough backtest of the Seasons<sup>®</sup> strategy. These results are from the same system parameters used in the live trading displayed in this document, with no curve fitting involved.

The graphic below compares some of the actual live trading results with those of a backtest. The relatively simple entries of the Seasons<sup>®</sup> system allow us to produce a test that has a very high correlation to real