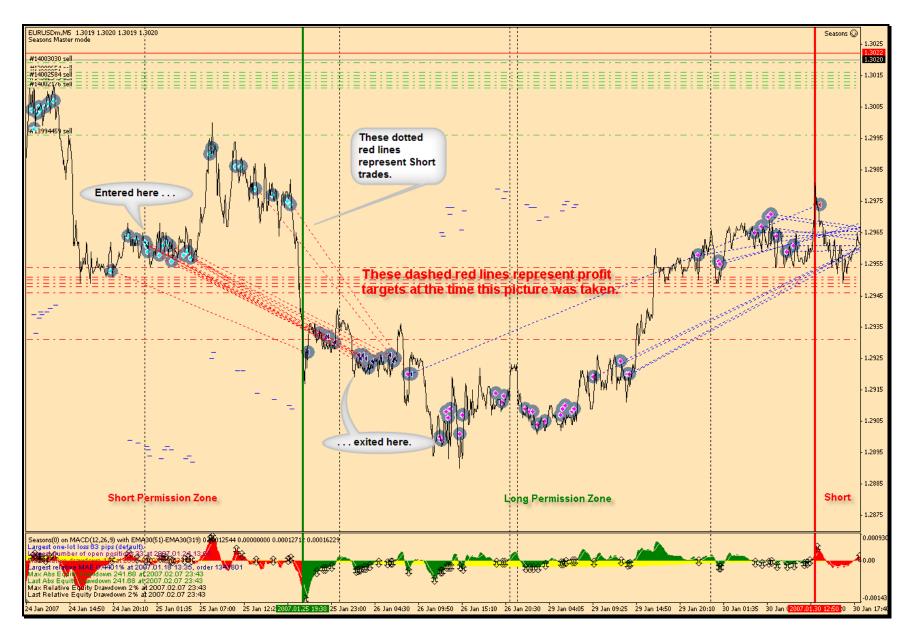

Chart 2 2007.01.24 09:25 – 2007.01.30 18:10

Chart 3 2007.01.30 18:10 – 2007.02.06 03:45

Chart 4 2007.02.06 03:45 – 2007.02.12 14:45

Chart 5 2007.02.12 14:45 – 2007.02.19 02:00