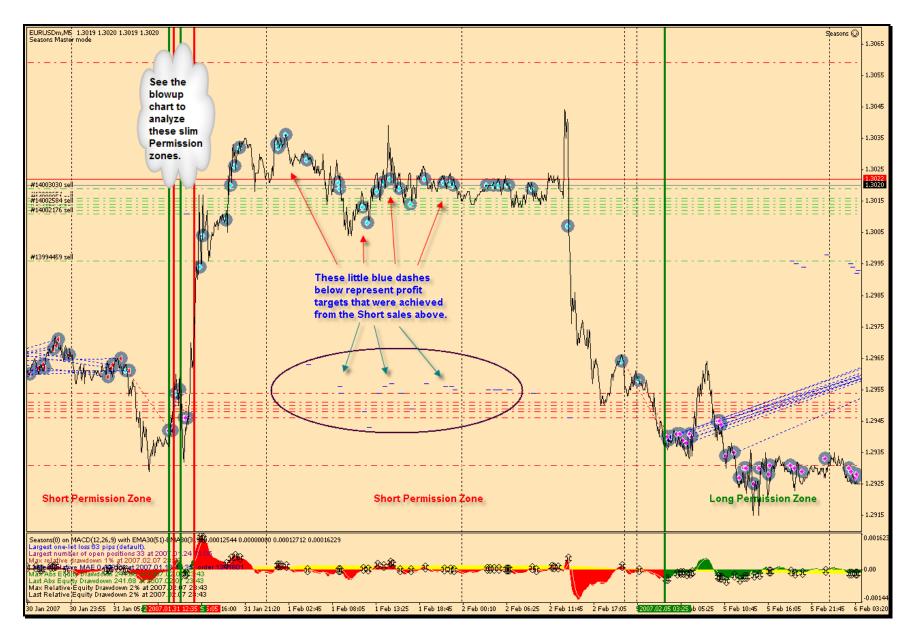

Chart 2 2007.01.24 09:25 – 2007.01.30 18:10

Chart 3 2007.01.30 18:10 – 2007.02.06 03:45

Chart 4 2007.02.06 03:45 – 2007.02.12 14:45

Chart 5 2007.02.12 14:45 – 2007.02.19 02:00

## **Blowup Chart of Slim Permission Zones Shown in Chart 3**