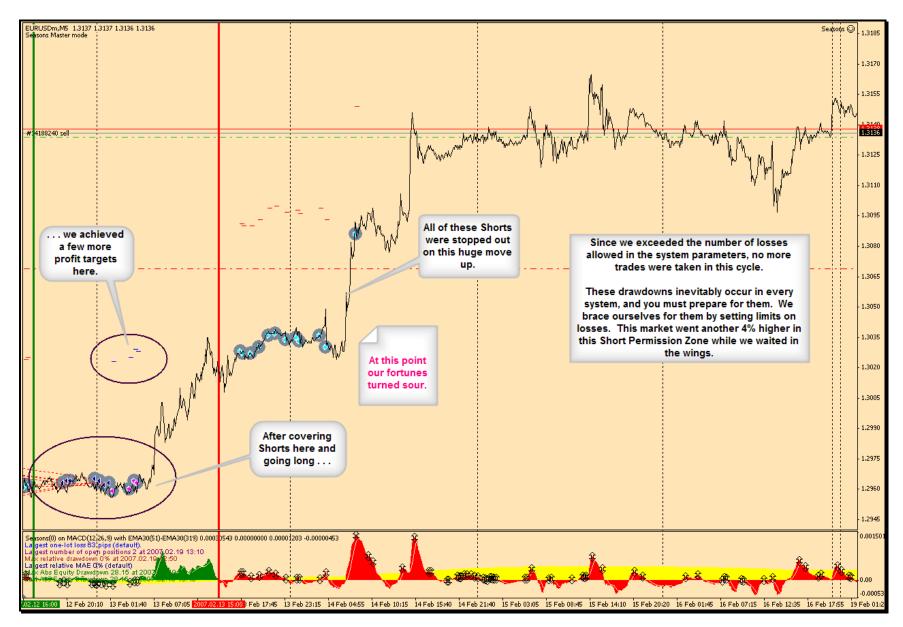

## Seasons<sup>©</sup> The Lead Trading System for LongView Investment Trust, LLC www.harooki.com

The following graphics show trade executions for the Seasons<sup>®</sup> system over the course of one month in the 5-minute time frame. Each graphic is time stamped to show the elapsed time. The dotted execution lines from entry to exit are an automatic feature of MetaTrader (our trading platform at the time these trades were made); they were not added to dramatize the examples. This is an illustration encompassing a relatively short period of time and is not meant to represent future performance, though the trades are from a live account funded with real money. It is a continuous, uninterrupted depiction of real-time executions that exemplify our trading style.

This is the summary that includes the trades displayed. Upon request we will supply a detailed statement that will verify these executions and show the entire trade record to date.

#### Note:

Though we use a candlestick chart as part of our trading, a line chart was used for these graphics so that the buy and sell signals were more clearly displayed.

Chart 1 2007.01.18 00:00 – 2007.01.24 09:25

Chart 2 2007.01.24 09:25 – 2007.01.30 18:10

Chart 3 2007.01.30 18:10 – 2007.02.06 03:45

Chart 4 2007.02.06 03:45 – 2007.02.12 14:45

Chart 5 2007.02.12 14:45 – 2007.02.19 02:00