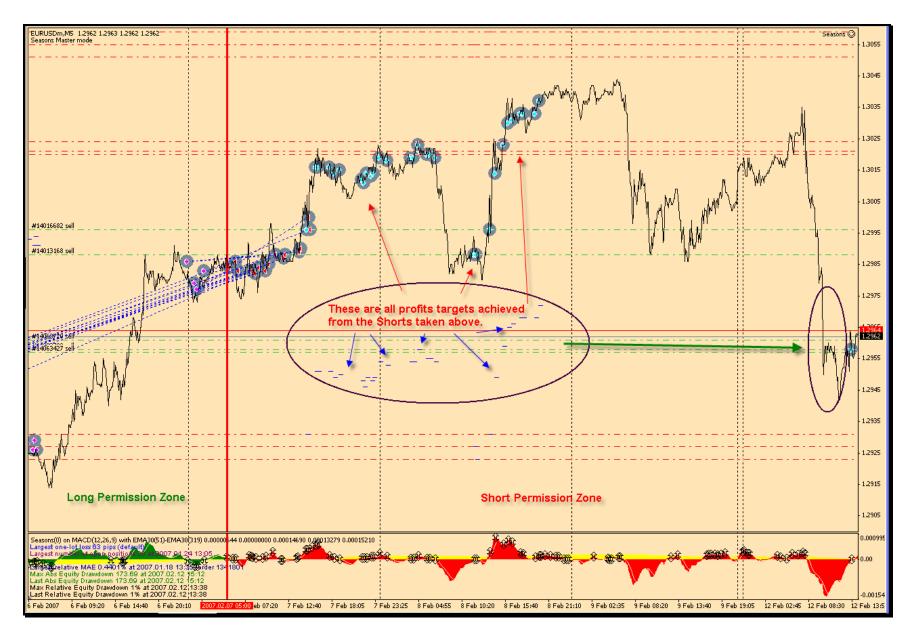

## Seasons<sup>©</sup> The Lead Trading System for LongView Investment Trust, LLC www.harooki.com

The following graphics show trade executions for the Seasons<sup>®</sup> system over the course of one month in the 5-minute time frame. Each graphic is time stamped to show the elapsed time. The dotted execution lines from entry to exit are an automatic feature of MetaTrader (our trading platform at the time these trades were made); they were not added to dramatize the examples. This is an illustration encompassing a relatively short period of time and is not meant to represent future performance, though the trades are from a live account funded with real money. It is a continuous, uninterrupted depiction of real-time executions that exemplify our trading style.

This is the summary that includes the trades displayed. Upon request we will supply a detailed statement that will verify these executions and show the entire trade record to date.

#### Note:

Though we use a candlestick chart as part of our trading, a line chart was used for these graphics so that the buy and sell signals were more clearly displayed.

Chart 1 2007.01.18 00:00 – 2007.01.24 09:25

Chart 2 2007.01.24 09:25 – 2007.01.30 18:10

Chart 3 2007.01.30 18:10 – 2007.02.06 03:45

Chart 4 2007.02.06 03:45 – 2007.02.12 14:45

Chart 5 2007.02.12 14:45 – 2007.02.19 02:00