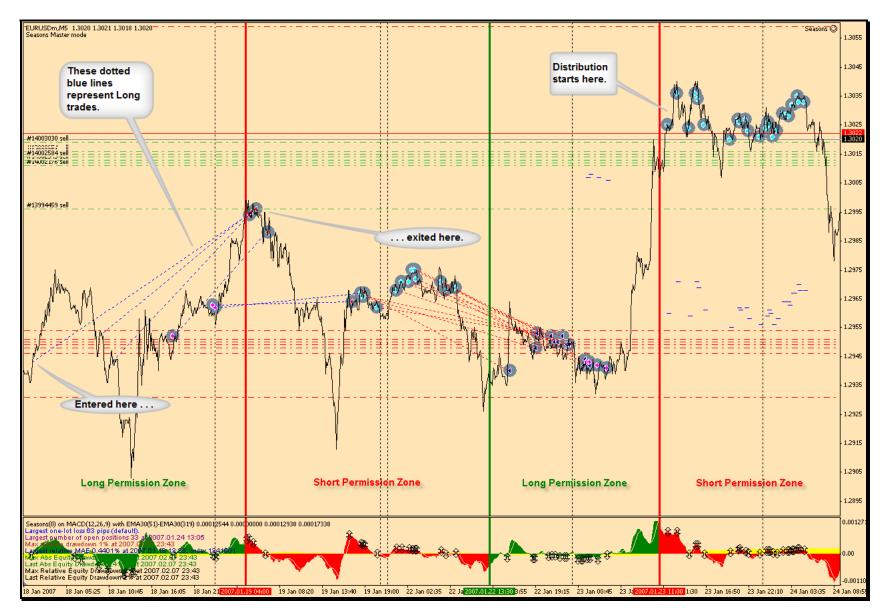

## Seasons<sup>©</sup> The Lead Trading System for LongView Investment Trust, LLC www.harooki.com

The following graphics show trade executions for the Seasons<sup>®</sup> system over the course of one month in the 5-minute time frame. Each graphic is time stamped to show the elapsed time. The dotted execution lines from entry to exit are an automatic feature of MetaTrader (our trading platform at the time these trades were made); they were not added to dramatize the examples. This is an illustration encompassing a relatively short period of time and is not meant to represent future performance, though the trades are from a live account funded with real money. It is a continuous, uninterrupted depiction of real-time executions that exemplify our trading style.

#### Note:

Though we use a candlestick chart as part of our trading, a line chart was used for these graphics so that the buy and sell signals were more clearly displayed.

Chart 1 2007.01.18 00:00 – 2007.01.24 09:25