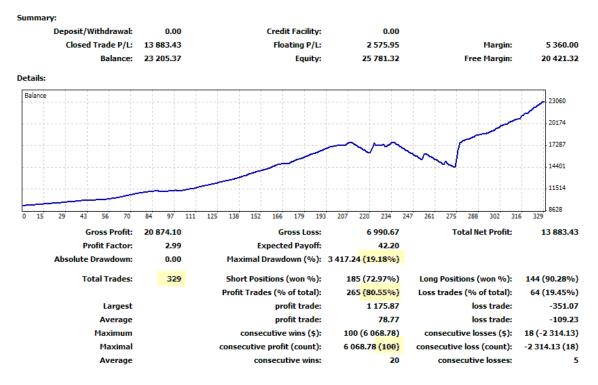

This is the summary that includes the trades displayed. Upon request we will supply a detailed statement that will verify these executions and show the entire trade record to date.